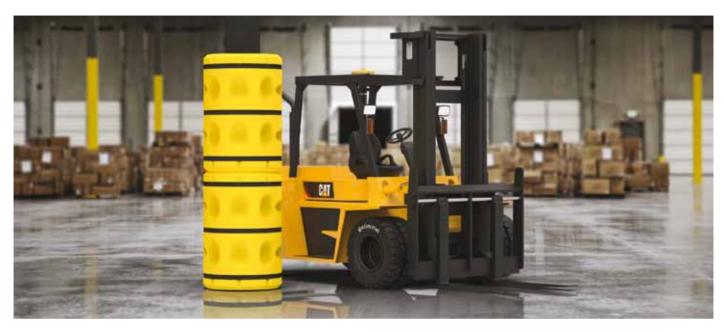

## **Column Cushion**

Designed to minimise damage to structural columns by surrounding them with a **foam-filled** polyethylene cushion. They also protect the offending vehicle, forklift or powered machinery from harm. The two blow-moulded half shells can be installed in seconds without the need for any tools, and removed at any time for cleaning or maintenance. They can be used singularly or stacked in pairs. Available in a range of standard sizes that fit most square or round columns. Made from U.V. stabilised, chemical resistant and non-conductive material.

Blow-moulded LLDPE outer with an injected foam core to provide greater protection against accidental knocks.