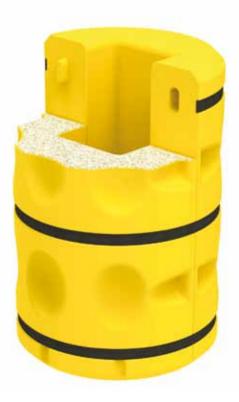

## **Column Cushion**

Designed to minimise damage to structural columns by surrounding them with a **foam-filled** polyethylene cushion. They also protect the offending vehicle, forklift or powered machinery from harm. The two blow-moulded half shells can be installed in seconds without the need for any tools, and removed at any time for cleaning or maintenance. They can be used singularly or stacked in pairs. Available in a range of standard sizes that fit most square or round columns. Made from U.V. stabilised, chemical resistant and non-conductive material.

Blow-moulded LLDPE outer with an injected foam core to provide greater protection against accidental knocks.