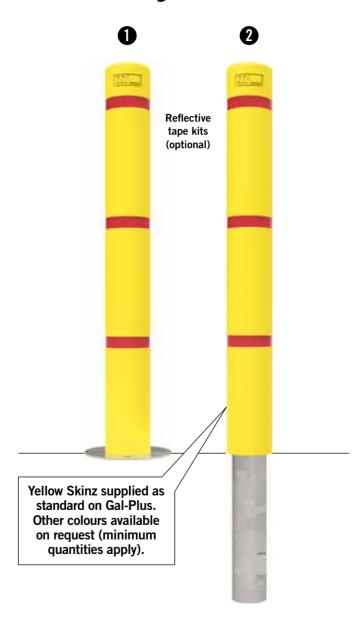

## Gal-Plus Bollards **Heavy Duty Steel with Skinz**

For around the same price as standard powder coated bollards, you can now have our heavy duty hot dip galvanised Gal-Plus bollards.

Gal-Plus bollards are fitted with Skinz polyethylene sleeves, ensuring you will never have to bother with painting over rust again.

Gal-Plus bollards fitted with Skinz are ideal for congested car parks as they can reduce the impact damage caused to vehicles when they come into contact with bollards. Likewise in shopping centres, maintenance to damaged bollards caused by shopping trolleys can be virtually eliminated.

\*Refers to the diameter of the actual bollard. Skinz sleeve may add up to 20mm in dia.