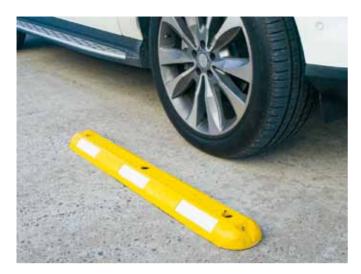

## **Parking Separator**

A versatile rubber separator suitable for slowing down the speed of vehicles or delineating parking or no-go areas. Alternatively, it can be wall mounted for use as a docking or car park buffer. Moulded from recycled rubber with a high visibility yellow finish with three reflective panels on each side. Can be mounted into concrete or asphalt with the fixings supplied.

| PART No. | DESCRIPTION                                           |
|----------|-------------------------------------------------------|
| PS1000-Y | Parking separator 1000 x 150 x 50mm (6.4kgs) — Yellow |