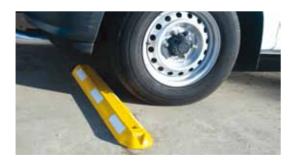

## **Parking Separator**

A versatile rubber separator suitable for slowing down the speed of vehicles or delineating parking or no-go areas. Alternatively, it can be wall mounted for use as a docking or car park buffer. Moulded from recycled rubber with a high visibility yellow finish with three reflective panels on each side. Can be mounted into concrete or asphalt with the fixings supplied.

| PART No. | DESCRIPTION                                           |
|----------|-------------------------------------------------------|
| PS1000-Y | Parking separator 1000 x 150 x 50mm (6.4kgs) — Yellow |