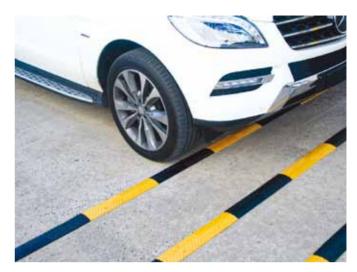

## **Rumble Strip**

A durable and versatile low profile rubber rumble strip for use as a speed moderator or lane divider on roadways. Ideal in residential complexes to slow the flow of vehicles. Alternatively, they can be used as a wall mounted bump protector. Manufactured from recycled rubber, 500mm long x 100mm wide x 15mm thick. Can be installed with appropriate masonry fixings or glued using a suitable adhesive.

| PART No. | DESCRIPTION                            |
|----------|----------------------------------------|
| RS500-B  | Rumble strip 500 x 100 x 15mm — Black  |
| RS500-Y  | Rumble strip 500 x 100 x 15mm — Yellow |