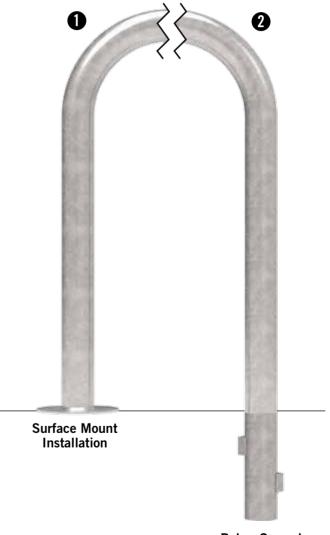

## Galvanised Hoop Bollards **Heavy Duty Steel**

Hoop Bollards are rolled from a single piece of heavy wall pipe and are available at either 600 or 900mm wide models (500 or 810mm post centre to centre). Choose from three mounting options; fixed surface mount, fixed in-ground or removable in-ground. For removable models, there are two in-ground lockable sleeve options; Core Drilled (for existing concrete) or New Concrete. Hot dip galvanised is the standard finish but they can be powder coated in various colours on request (charges will apply).

**Note:** All dimensions in mm — (A) Post diameter, (B) Overall unit width, (C) Height above ground, (D) Depth below ground, (E) Wall thickness, (F) Base plate diameter, (G) Base plate thickness, (CLR) Centreline radius. Finish: Hot Dip Galvanised (HDG).

Below Ground Installation