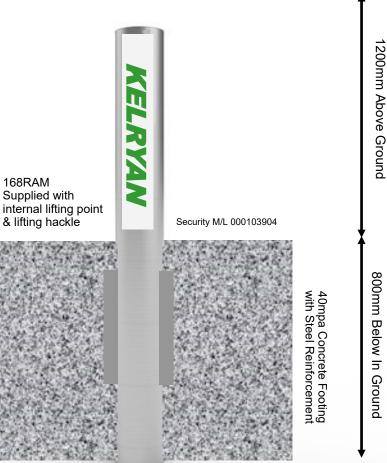

## Anti-Ram Raid Security Bollard

168RAM

The 168RAM is a true Anti-Ram raid security bollard. The bollard is steel, 168mm diameter, 1200mm above ground and installed 800mm below in ground the 168RAM is suitable for government, industrial and commercial settings. The 168RAM is best installed to a 40mpa concrete footing with steel reinforcement. The 168RAM can be supplied in galvanised and/or powder coated finishes to match your company or clients colours. Custom reflective vinyl signage can be fitted as an option. A lifting point is installed and hidden under a machined polished fitted cap that is installed once the bollard has been installed to site.