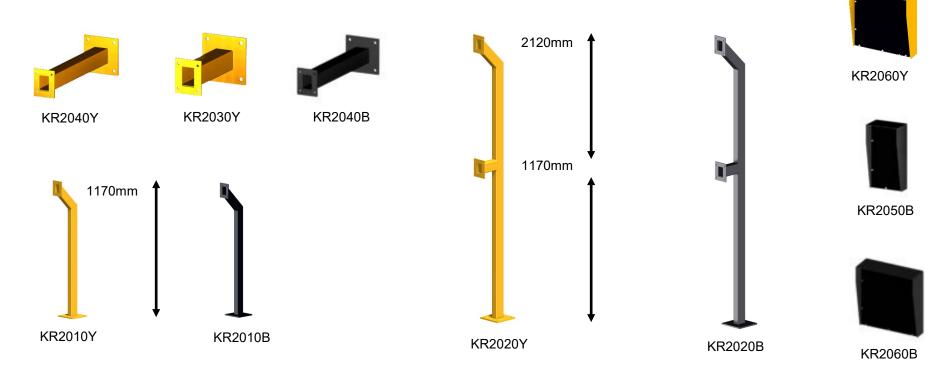

## Intercom Posts & Rain Hoods - Specifications

| Part No. | Description                                                                                                                                 |
|----------|---------------------------------------------------------------------------------------------------------------------------------------------|
| KR2010Y  | Intercom Single Height Post - 1170mm Height X 182mm Square Base Plate - Powder Coated Safety Yellow Finish                                  |
| KR2010B  | Intercom Single Height Post - 1170mm Height X 182mm Square Base Plate - Powder Coated Satin Black Finish                                    |
| KR2020Y  | Intercom Double Height Post - Car 1170mm Height & Truck 2120mm Height X 182mm Base Plate - Powder Coated Safety Yellow Finish               |
| KR2020B  | Intercom Double Height Post - Car 1170mm Height & Truck 2120mm Height X 182mm Base Plate - Powder Coated Satin Black Finish                 |
| KR2030Y  | Intercom Wall Mount Extension Post 300mm - Powder Coated Safety Yellow Finish                                                               |
| KR2030B  | Intercom Wall Mount Extension Post 300mm - Powder Coated Satin Black Finish                                                                 |
| KR2040Y  | Intercom Wall Mount Extension Post 600mm - Powder Coated Safety Yellow Finish                                                               |
| KR2040B  | Intercom Wall Mount Extension Post 600mm - Powder Coated Satin Black Finish                                                                 |
| KR2050Y  | Intercom Rain Hood 360mm Height X 180mm Width - 10mm Poly Mounting Panel - 60mm Void Behind Poly Panel - Powder Coated Safety Yellow Finish |
| KR2050B  | Intercom Rain Hood 360mm Height X 180mm Width - 10mm Poly Mounting Panel - 60mm Void Behind Poly Panel - Powder Coated Satin Black Finish   |
| KR2060Y  | Intercom Rain Hood 360mm Height X 340mm Width - 10mm Poly Mounting Panel - 60mm Void Behind Poly Panel - Powder Coated Safety Yellow Finish |
| KR2060B  | Intercom Rain Hood 360mm Height X 340mm Width - 10mm Poly Mounting Panel - 60mm Void Behind Poly Panel - Powder Coated Satin Black Finish   |