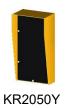

## Intercom Posts & Rain Hoods - Specifications

| Part No. | Description                                                                                                                                 |
|----------|---------------------------------------------------------------------------------------------------------------------------------------------|
| KR2010Y  | Intercom Single Height Post - 1170mm Height X 182mm Square Base Plate - Powder Coated Safety Yellow Finish                                  |
| KR2010B  | Intercom Single Height Post - 1170mm Height X 182mm Square Base Plate - Powder Coated Satin Black Finish                                    |
| KR2020Y  | Intercom Double Height Post - Car 1170mm Height & Truck 2120mm Height X 182mm Base Plate - Powder Coated Safety Yellow Finish               |
| KR2020B  | Intercom Double Height Post - Car 1170mm Height & Truck 2120mm Height X 182mm Base Plate - Powder Coated Satin Black Finish                 |
| KR2030Y  | Intercom Wall Mount Extension Post 300mm - Powder Coated Safety Yellow Finish                                                               |
| KR2030B  | Intercom Wall Mount Extension Post 300mm - Powder Coated Satin Black Finish                                                                 |
| KR2040Y  | Intercom Wall Mount Extension Post 600mm - Powder Coated Safety Yellow Finish                                                               |
| KR2040B  | Intercom Wall Mount Extension Post 600mm - Powder Coated Satin Black Finish                                                                 |
| KR2050Y  | Intercom Rain Hood 360mm Height X 180mm Width - 10mm Poly Mounting Panel - 60mm Void Behind Poly Panel - Powder Coated Safety Yellow Finish |
| KR2050B  | Intercom Rain Hood 360mm Height X 180mm Width - 10mm Poly Mounting Panel - 60mm Void Behind Poly Panel - Powder Coated Satin Black Finish   |
| KR2060Y  | Intercom Rain Hood 360mm Height X 340mm Width - 10mm Poly Mounting Panel - 60mm Void Behind Poly Panel - Powder Coated Safety Yellow Finish |
| KR2060B  | Intercom Rain Hood 360mm Height X 340mm Width - 10mm Poly Mounting Panel - 60mm Void Behind Poly Panel - Powder Coated Satin Black Finish   |