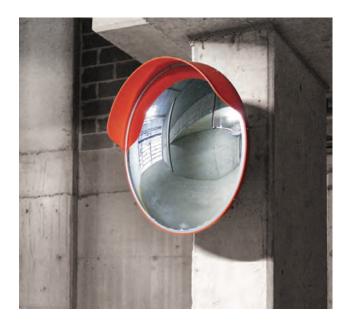

## **Outdoor Traffic Safety Mirrors**

The Outdoor Traffic Safety Convex Mirror is virtually unbreakable polycarbonate faced mirror comes with wall mount and 60mm post bracket included.

The Outdoor Convex Mirror range comes with a built in sun and rain visor & 60mm galvanised sign post mounting bracket.

## "The traffic safety mirrors the professionals install".

| Part No. | Description                                                            |
|----------|------------------------------------------------------------------------|
| KC450OD  | 450mm Diameter Outdoor Convex Traffic Safety Mirror                    |
| KC600OD  | 600mm Diameter Outdoor Convex Traffic Safety Mirror                    |
| KC800OD  | 800mm Diameter Outdoor Convex Traffic Safety Mirror                    |
| KC1000OD | 1000mm Diameter Outdoor Convex Traffic Safety Mirror                   |
| WMB      | Wall Mount Bracket For Outdoor Convex Traffic Safety Mirror—Galvanised |