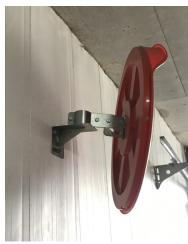

## **Outdoor Traffic Safety Mirrors**

The Outdoor Traffic Safety Convex Mirror is virtually unbreakable polycarbonate faced mirror comes with wall mount and 60mm post bracket included.

The Outdoor Convex Mirror range comes with a built in sun and rain visor & 60mm galvanised sign post mounting bracket.

## "The traffic safety mirrors the professionals install".

| Part No. | Description                                                            |
|----------|------------------------------------------------------------------------|
| KC450OD  | 450mm Diameter Outdoor Convex Traffic Safety Mirror                    |
| KC600OD  | 600mm Diameter Outdoor Convex Traffic Safety Mirror                    |
| KC800OD  | 800mm Diameter Outdoor Convex Traffic Safety Mirror                    |
| KC1000OD | 1000mm Diameter Outdoor Convex Traffic Safety Mirror                   |
| WMB      | Wall Mount Bracket For Outdoor Convex Traffic Safety Mirror—Galvanised |