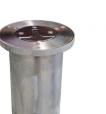

The below in ground casing is galvanised to protect in against corrosion. The top of the bollard has a 316 stainless steel handle and one reflective band to increase night time visibility.

New 2022 Model