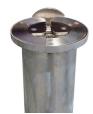

The below in ground casing is galvanised to protect in against corrosion. The top of the bollard has a 316 stainless steel handle and one reflective band to increase night time visibility.

New 2022 Model