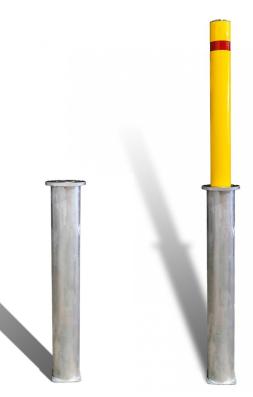

## Manual Retractable Security Bollard

The KR900 Retractable Security Bollard is great for controlling road way access and to protect assets with the convenience of having the bollard retract into the ground with needed to be removed or stored away.

The robust KR900 is a market leading bollard. 114mm in diameter and locks both in the extended up and retracted down positions. The KR900 is fabricated using mild steel that is hot dip galvanised and then powder coated finish. Custom colours for the KR900 are available at an additional cost.

The below in ground casing is galvanised to protect in against corrosion. The top of the bollard has a 316 stainless steel handle and one reflective band to increase night time visibility.

New 2022 Model