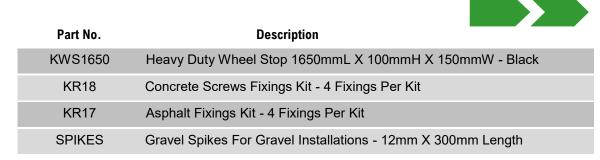

## KWS1650 Rubber Wheel Stop

The KWS1650 is heavy duty one piece rubber wheel stop with Hi-Vis yellow panels. Manufactured from recycled materials with dimensions designed to with stand harsh car parking environments. Suitable to install in factories, warehouses and car parks. The KWS1650 comes with a 5 Year Manufacturers Warranty.

## Specifications

**5 Year Warranty** 

| Description | KWS1650 Rubber Wheel Stop     |
|-------------|-------------------------------|
| Height      | 100mm                         |
| Width       | 150mm                         |
| Dimensions  | 150mm x 100mm                 |
| Weight      | 15.3kg                        |
| Material    | Recycled Rubber               |
| Finish      | Black with Yellow Chevrons    |
| Warranty    | 5 Year Manufacturers Warranty |