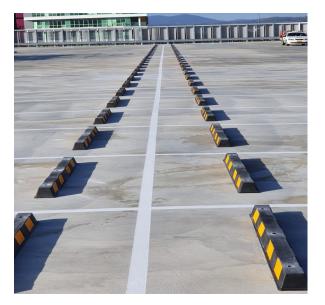

## KWS1650 Rubber Wheel Stop

The KWS1650 is heavy duty one piece rubber wheel stop with Hi-Vis yellow panels. Manufactured from recycled materials with dimensions designed to with stand harsh car parking environments. Suitable to install in factories, warehouses and car parks. The KWS1650 comes with a 5 Year Manufacturers Warranty.