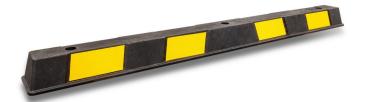

## KWS1650 Rubber Wheel Stop

The KWS1650 is heavy duty one piece rubber wheel stop with Hi-Vis yellow panels. Manufactured from recycled materials with dimensions designed to with stand harsh car parking environments. Suitable to install in factories, warehouses and car parks. The KWS1650 comes with a 5 Year Manufacturers Warranty.

## Specifications

**5 Year Warranty** 

| Description | KWS1650 Rubber Wheel Stop     |
|-------------|-------------------------------|
| Height      | 100mm                         |
| Width       | 150mm                         |
| Dimensions  | 150mm x 100mm                 |
| Weight      | 15.3kg                        |
| Material    | Recycled Rubber               |
| Finish      | Black with Yellow Chevrons    |
| Warranty    | 5 Year Manufacturers Warranty |