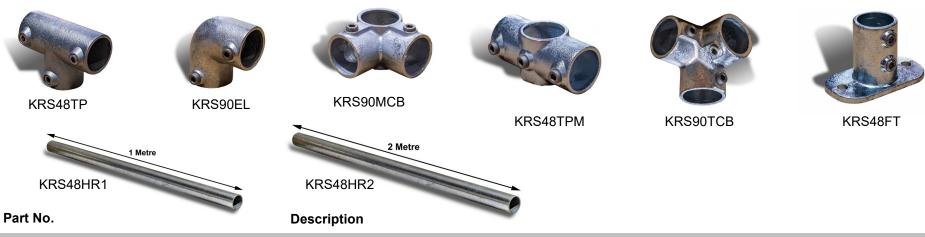

## Speed Modular Hand Rail System

| KRS48TP  | KR Speed Modular Hand Rail System - 48mm OD Through Post Fitting - Galvanised Finish                |
|----------|-----------------------------------------------------------------------------------------------------|
| KRS90EL  | KR Speed Modular Hand Rail System - 48mm OD Elbow Joiner - Galvanised Finish                        |
| KRS90MCB | KR Speed Modular Hand Rail System - 48mm OD 90 Degree Middle Corner Bend Joiner - Galvanised Finish |
| KRS48TPM | KR Speed Modular Hand Rail System - 48mm OD Through Post Middle Joiner - Galvanised Finish          |
| KRS90TCB | KR Speed Modular Hand Rail System - 48mm OD 90 Degree Top Corner Bend Joiner - Galvanised Finish    |
| KRS48FT  | KR Speed Modular Hand Rail System - 48mm OD Foot Mount - Bolt Down - Galvanised Finish              |
| KRS48HR1 | KR Speed Modular Hand Rail System - 48mm OD Hand Rail 1m Section - Galvanised Finish                |
| KRS48HR2 | KR Speed Modular Hand Rail System - 48mm OD Hand Rail 2m Section - Galvanised Finish                |